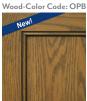

Oak Powder Paint

Oak Powder Paint with Mocha Glaze Wood-Color Code: OPM

Black Glaze

Oak Fog Paint with Mocha Glaze

Oak Quarry Stain with White Glaze

Oak Charcoal Paint with White Glaze Wood-Color Code: OCW