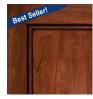

the charactersitics of the wood. When glaze is applied expect these areas of the wood to become

Cherry Golden Stain
Wood-Color Code: CG-

Cherry Golden Stain with Mocha Glaze Wood-Color Code: CGM

Cherry Golden Stain with Black Glaze Wood-Color Code: CGB