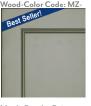

Maple Biscuit Paint

Maple Powder Paint

Wood-Color Code: MP-

Maple Biscuit Paint with Pewter Glaze Wood-Color Code: MZP

Maple Powder Paint with Mocha Glaze Wood-Color Code: MPM

Maple Natural
Wood-Color Code: MN-