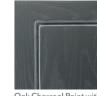

Oak Powder Paint

Oak Powder Paint with Mocha Glaze Wood-Color Code: OPM

Black Glaze

Oak Fog Paint with Mocha Glaze

Oak Quarry Stain with White Glaze

Oak Charcoal Paint with White Glaze Wood-Color Code: OCW

Oak Charcoal Paint with Pewter Glaze Wood-Color Code: OCP

Wood-Color Code: ON-

Oak Golden Stain Wood-Color Code: OG

Oak Beachside Stain with Mocha Glaze Wood-Color Code: OBM

Oak Medium Stain Wood-Color Code: OM-