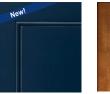

Maple Navy Paint with Black Glaze Wood-Color Code: MYB

Maple Navy Paint with Pewter Glaze Wood-Color Code: MYP

Photography may not reflect the true color of the finished cabinetry.

Maple Golden Stain Wood-Color Code: MG-