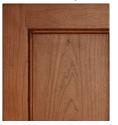

#### Cherry (Wood Code: C) or Cherry Rustic\* (Wood Code: D)

Cherry Natural
Wood-Color Code: CN-

\*Cherry Rustic: All wood colors that are available in Cherry are also available in Cherry Rustic. Cherry Rustic is Cherry with knots, black streaks, irregularities, open knots and pits that emphasize

the charactersitics of the wood. When glaze is applied expect these areas of the wood to become

Cherry Golden Stain
Wood-Color Code: CG-

Cherry Golden Stain with Mocha Glaze Wood-Color Code: CGM

Cherry Golden Stain with Black Glaze Wood-Color Code: CGB