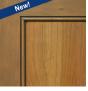

Cherry Beachside Stain
Wood-Color Code: CB-

Cherry Beachside Stain with Mocha Glaze Wood-Color Code: CBM

Cherry Medium Stain
Wood-Color Code: CM-

Cherry Medium Stain with Mocha Glaze

Cherry Medium Stain with Black Glaze Wood-Color Code: CMB