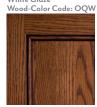

Oak Charcoal Paint with Pewter Glaze Wood-Color Code: OCP

Wood-Color Code: ON-

Oak Golden Stain Wood-Color Code: OG

Oak Beachside Stain with Mocha Glaze Wood-Color Code: OBM

Oak Medium Stain Wood-Color Code: OM-