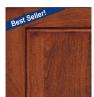

Cherry Auburn Stain

Cherry Auburn Stain with Black Glaze Wood-Color Code: CAB

Cherry Walnut Stain
Wood-Color Code: CK-

Cherry Walnut Stain with Black Glaze Wood-Color Code: CKB

Cherry Sable Stain
Wood-Color Code: CS-