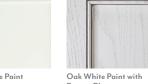

#### Oak (Wood Code: 0)

Oak White Paint

Pewter Glaze Wood-Color Code: OXP

Pewter Glaze Wood-Color Code: OZP

Oak Taupe Paint Wood-Color Code: OT-

Oak Taupe Paint with Mocha Glaze Wood-Color Code: OTM

Oak Taupe Paint with Black Glaze Wood-Color Code: OTB