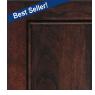

Cherry Auburn Stain

Cherry Auburn Stain with Black Glaze Wood-Color Code: CAB

Cherry Walnut Stain
Wood-Color Code: CK-

Cherry Walnut Stain with Black Glaze Wood-Color Code: CKB

Cherry Sable Stain
Wood-Color Code: CS-