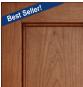

# Wood Colors

## **Wood Species**







Cherry Rustic\*



Maple



Oak

Photography may not reflect the true color of the finished cabinetry.

#### Cherry (Wood Code: C) or Cherry Rustic\* (Wood Code: D)



Cherry Natural
Wood-Color Code: CN-



\*Cherry Rustic: All wood colors that are available in Cherry are also available in Cherry Rustic. Cherry Rustic is Cherry with knots, black streaks, irregularities, open knots and pits that emphasize

the charactersitics of the wood. When glaze is applied expect these areas of the wood to become

Cherry Golden Stain
Wood-Color Code: CG-



Cherry Golden Stain with Mocha Glaze Wood-Color Code: CGM



Cherry Golden Stain with Black Glaze Wood-Color Code: CGB



Cherry Beachside Stain
Wood-Color Code: CB-



Cherry Beachside Stain with Mocha Glaze Wood-Color Code: CBM



Cherry Medium Stain
Wood-Color Code: CM-



Cherry Medium Stain with Mocha Glaze



Cherry Medium Stain with Black Glaze Wood-Color Code: CMB



Cherry Auburn Stain



Cherry Auburn Stain with Black Glaze Wood-Color Code: