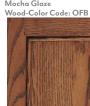

Oak Powder Paint

Oak Powder Paint with Mocha Glaze Wood-Color Code: OPM

Black Glaze

Oak Fog Paint with Mocha Glaze

Oak Quarry Stain with White Glaze

Oak Charcoal Paint with White Glaze Wood-Color Code: OCW