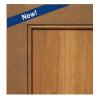

the charactersitics of the wood. When glaze is applied expect these areas of the wood to become

Cherry Golden Stain
Wood-Color Code: CG-

Cherry Golden Stain with Mocha Glaze Wood-Color Code: CGM

Cherry Golden Stain with Black Glaze Wood-Color Code: CGB