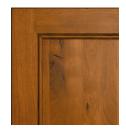

#### Cherry (Wood Code: C) or Cherry Rustic\* (Wood Code: D)

Cherry Natural
Wood-Color Code: CN-

\*Cherry Rustic: All wood colors that are available in Cherry are also available in Cherry Rustic. Cherry Rustic is Cherry with knots, black streaks, irregularities, open knots and pits that emphasize

the charactersitics of the wood. When glaze is applied expect these areas of the wood to become

Cherry Golden Stain
Wood-Color Code: CG-

Cherry Golden Stain with Mocha Glaze Wood-Color Code: CGM

Cherry Golden Stain with Black Glaze Wood-Color Code: CGB