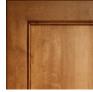

#### Cherry (Wood Code: C) or Cherry Rustic\* (Wood Code: D)

Cherry Natural
Wood-Color Code: CN-

\*Cherry Rustic: All wood colors that are available in Cherry are also available in Cherry Rustic. Cherry Rustic is Cherry with knots, black streaks, irregularities, open knots and pits that emphasize

the charactersitics of the wood. When glaze is applied expect these areas of the wood to become

Cherry Golden Stain
Wood-Color Code: CG-

Cherry Golden Stain with Mocha Glaze Wood-Color Code: CGM

Cherry Golden Stain with Black Glaze Wood-Color Code: CGB