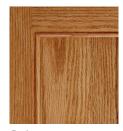

Oak Charcoal Paint with Pewter Glaze Wood-Color Code: OCP

Wood-Color Code: ON-

Oak Golden Stain Wood-Color Code: OG

Oak Beachside Stain with Mocha Glaze Wood-Color Code: OBM

Oak Medium Stain Wood-Color Code: OM-