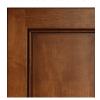

#### Cherry (Wood Code: C) or Cherry Rustic\* (Wood Code: D)

Cherry Natural
Wood-Color Code: CN-

\*Cherry Rustic: All wood colors that are available in Cherry are also available in Cherry Rustic. Cherry Rustic is Cherry with knots, black streaks, irregularities, open knots and pits that emphasize