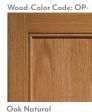

Oak Charcoal Paint with Pewter Glaze Wood-Color Code: OCP

Wood-Color Code: ON-

Oak Golden Stain Wood-Color Code: OG

Oak Beachside Stain with Mocha Glaze Wood-Color Code: OBM

Oak Medium Stain Wood-Color Code: OM-