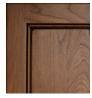

#### Cherry (Wood Code: C) or Cherry Rustic\* (Wood Code: D)

Cherry Natural
Wood-Color Code: CN-

\*Cherry Rustic: All wood colors that are available in Cherry are also available in Cherry Rustic. Cherry Rustic is Cherry with knots, black streaks, irregularities, open knots and pits that emphasize