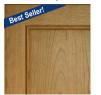

Cherry Auburn Stain

Cherry Auburn Stain with Black Glaze Wood-Color Code: CAB

Cherry Walnut Stain
Wood-Color Code: CK-

Cherry Walnut Stain with Black Glaze Wood-Color Code: CKB

Cherry Sable Stain
Wood-Color Code: CS-