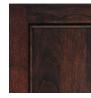

(Wood Code: D)



Cherry Natural
Wood-Color Code: CN-



\*Cherry Rustic: All wood colors that are available in Cherry are also available in Cherry Rustic. Cherry Rustic is Cherry with knots, black streaks, irregularities, open knots and pits that emphasize

the charactersitics of the wood. When glaze is applied expect these areas of the wood to become

Cherry Golden Stain
Wood-Color Code: CG-



Cherry Golden Stain with Mocha Glaze Wood-Color Code: CGM



Cherry Golden Stain with Black Glaze Wood-Color Code: CGB



Cherry Beachside Stain
Wood-Color Code: CB-



Cherry Beachside Stain with Mocha Glaze Wood-Color Code: CBM



Cherry Medium Stain
Wood-Color Code: CM-



Cherry Medium Stain with Mocha Glaze



Cherry Medium Stain with Black Glaze Wood-Color Code: CMB



Cherry Auburn Stain



Cherry Auburn Stain with Black Glaze Wood-Color Code: CAB



Cherry Walnut Stain
Wood-Color Code: CK-



Cherry Walnut Stain with Black Glaze Wood-Color Code: CKB



Cherry Sable Stain
Wood-Color Code: CS-



Cherry Sable Stain with Pewter Glaze Wood-Color Code: CSP



Cherry Sable Stain with Black Glaze Wood-Color Code: CSB



## Cherry Espresso Stain Wood-Color Code: CE-

## Maple (Wood Code: M)



Maple White Paint



Maple Taupe Paint with Mocha Glaze Wood-Color Code: MTM



Maple White Paint with Pewter Glaze Wood-Color Code: MXP



Maple Taupe Paint with Black Glaze Wood-Color Code: MTB



Maple Biscuit Paint



Maple Powder Paint

Wood-Color Code: MP-



Maple Biscuit Paint with Pewter Glaze Wood-Color Code: MZP



Maple Powder Paint with Mocha Glaze Wood-Color Code: MPM



Maple