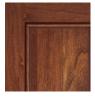

#### Cherry (Wood Code: C) or Cherry Rustic\* (Wood Code: D)

Cherry Natural
Wood-Color Code: CN-

\*Cherry Rustic: All wood colors that are available in Cherry are also available in Cherry Rustic. Cherry Rustic is Cherry with knots, black streaks, irregularities, open knots and pits that emphasize