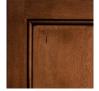

#### Cherry (Wood Code: C) or Cherry Rustic\* (Wood Code: D)

Cherry Natural
Wood-Color Code: CN-

\*Cherry Rustic: All wood colors that are available in Cherry are also available in Cherry Rustic. Cherry Rustic is Cherry with knots, black streaks, irregularities, open knots and pits that emphasize

the charactersitics of the wood. When glaze is applied expect these areas of the wood to become

Cherry Golden Stain
Wood-Color Code: CG-

Cherry Golden Stain with Mocha Glaze Wood-Color Code: CGM

Cherry Golden Stain with Black Glaze Wood-Color Code: CGB