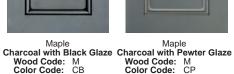

Wood Code: M Color Code: CP

Maple Espresso Wood Code: M Color Code: E-

Golden

Wood Code: M Color Code: G-

Maple Black Paint Wood Code: M Color Code: L-Μ

Maple Black with Pewter Glaze Wood Code: M Color Code: LP