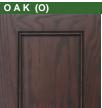

Oak

Color Code:

O PM Color Code:

Oak Sable Wood Code: 0 Color Code: S-

Oak Medium with Black Glaze

O MB

Wood Code:

Color Code:

Oak Sable with Black Glaze

QQ07WDC 5/17

Oak Natural

Wood Code: O Color Code: N-

Oak Taupe Gray Paint Wood Code: Color Code: Ŏ T-

Oak Powder Gray Paint

Wood Code:

Color Code: