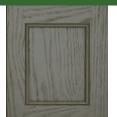

Oak

Medium Wood Code: O Color Code: M-

Medium Wood Code: M Color Code: M-

Maple Medium with Mocha Glaze Wood Code: M Color Code: MM

MAPLE (M) Maple Powder Gray Wood Code: M Maple Maple Maple Maple Maple Taupe Gray Paint Wood Code: M Color Code: T-White Paint Wood Code: M Color Code: X-Sable with Black Glaze Wood Code: M Color Code: SB White with Pewter Glaze Wood Code: M Color Code: XP Sable Wood Code: M Color Code: P-Color Code: S-MAPLE (M) OAK (O)