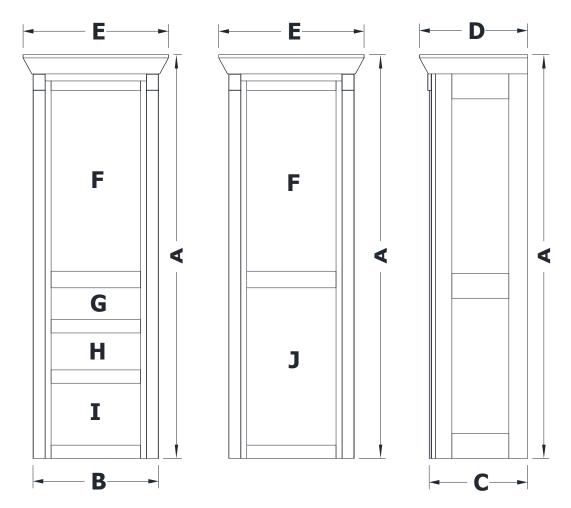

## Wall Mount Linen Towers **Premier Molding Overlay Collections**

Estate, Fireside, Heirloom, Monterey and Nottingham

All Dimensions are shown in inches rounded up or down to the nearest 1/8". Monterey crowns are the same width and depth of the cabinet, add 1/2" to "A" for total height.

| *Model # | A       | В   | С       | D   | E       | F       | G      | Н      | I      | J       |
|----------|---------|-----|---------|-----|---------|---------|--------|--------|--------|---------|
| JT2418D  | 57 1/4" | 24" | 18 3/4" | 20" | 27 3/4" | 26 1/8" | 4 5/8" | 5 1/4" | 8 3/4" | NA      |
| JT2418L  | 57 1/4" | 24" | 18 3/4" | 20" | 27 3/4" | 25 3/4" | NA     | NA     | NA     | 22 3/4" |
| JT2415L  | 57 1/4" | 24" | 15 3/4" | 17" | 27 3/4" | 25 3/4" | NA     | NA     | NA     | 22 3/4" |
| JT2412L  | 57 1/4" | 24" | 12 3/4" | 14" | 27 3/4" | 25 3/4" | NA     | NA     | NA     | 22 3/4" |
| JT2408L  | 57 1/4" | 24" | 8 3/4"  | 10" | 27 3/4" | 25 3/4" | NA     | NA     | NA     | 22 3/4" |
| JT1818D  | 57 1/4" | 18" | 18 3/4" | 20" | 21 3/4" | 26 1/8" | 4 5/8" | 5 1/4" | 8 3/4" | NA      |
| JT1818L  | 57 1/4" | 18" | 18 3/4" | 20" | 21 3/4" | 25 3/4" | NA     | NA     | NA     | 22 3/4" |
| JT1815L  | 57 1/4" | 18" | 15 3/4" | 17" | 21 3/4" | 25 3/4" | NA     | NA     | NA     | 22 3/4" |
| JT1812L  | 57 1/4" | 18" | 12 3/4" | 14" | 21 3/4" | 25 3/4" | NA     | NA     | NA     | 22 3/4" |
| JT1808L  | 57 1/4" | 18" | 8 3/4"  | 10" | 21 3/4" | 25 3/4" | NA     | NA     | NA     | 22 3/4" |

<sup>\*</sup>Position 5 & 6 of the model number represent the depth of the cabinet.

Crown add 1 1/4" to the depth of the cabinet. Depth of cabinet is considered from front of the molding to the back of the cabinet. Doors and drawers add 1/4" for bumper pads.

Compartments "F" and "J" have adjustable shelves.

Dimensions are for height except "C" and "D" which are for depth. "B" and "E" represents width.